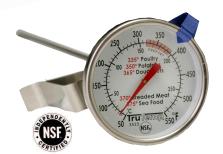

### 3504 Meat Dial Thermometer

- Temp range from 130°F to 190°F
- Large 2" dial includes roasting scale with USDA guidelines
- Adjustable temperature indicator
- 4 1/2" stainless steel stem